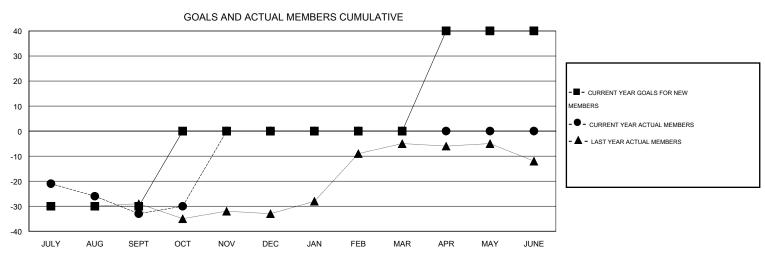

## **LOCATION MASSACHUSETTS**

GMT CA 1

| Clubs                      |                  |                  |                  |                  | Members                 |                    |                                     |                    |                  |
|----------------------------|------------------|------------------|------------------|------------------|-------------------------|--------------------|-------------------------------------|--------------------|------------------|
|                            | RESUL            | TS FOR 2014-2015 |                  |                  | RESULTS FOR 2014-2015   |                    |                                     |                    |                  |
| QUARTER                    | NEW CLUB<br>GOAL | NEW CLUBS        | DROPPED<br>CLUBS | NET<br>GAIN/LOSS | QUARTER                 | NEW MEMBER<br>GOAL | CHARTER AND<br>NEW MEMBERS<br>ADDED | DROPPED<br>MEMBERS | NET<br>GAIN/LOSS |
| JULY/AUG/SEPT              | 0                | 0                | 0                | 0                | JULY/AUG/SEPT           | -30                | 28                                  | 61                 | -33              |
| OCT/NOV/DEC<br>JAN/FEB/MAR | 0                | 0                | 0                | 0                | OCT/NOV/DEC JAN/FEB/MAR | 30                 | 13<br>0                             | 10<br>0            | 0                |
| APR/MAY/JUNE               | 1                | 0                | 0                | 0                | APR/MAY/JUNE            | 40                 | 0                                   | 0                  | 0                |